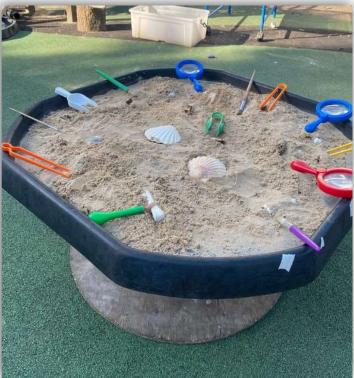

# **New to Kites information**

For children coming in to Kites

Version 2024-2025

#### Welcome to Kites



In September, I will be going to Sonning Common Primary School. I will be in Reception class, we are called Kites.

# My new teachers will be:



Miss Worlock



Mrs Geleta

#### The Teacher Assistants will be:



Mrs Conway



Mrs Nixon

### This is my new classroom.



I can sit and look at books in the Reading Area.

I can use the computers to help me learn new things!

Space to learn, grow and be inspired www.sonningcommonprimary.co.uk

# I can play outside with lots of different things.







### I will get to explore Forest Camp with my friends.



### This is where I will hang my coat up.



This is where I will go to the toilet and wash my hands.





This is the hall, where I will do PE, go to assembly, eat my school dinner or packed lunch.







This is where my mummy or daddy will collect me from at the end of the day.



Space to learn, grow and be inspired www.sonningcommonprimary.co.uk