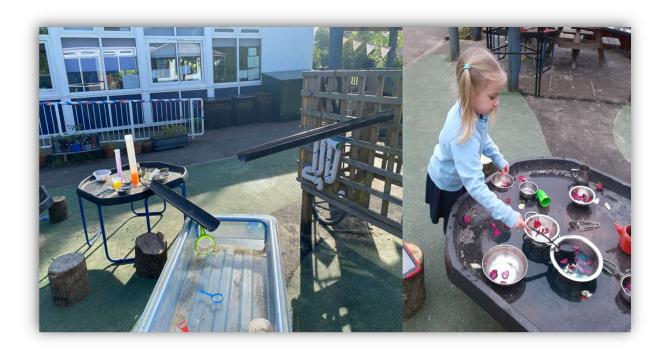

# **New to Kites information**

For children coming in to Kites

Version 2024-2025

#### Welcome to Kites



In September, I will be going to Sonning Common Primary School. I will be in Reception class, we are called Kites.

# My new teachers will be:



Miss Worlock



Mrs Geleta

#### The Teacher Assistants will be:



Mrs Conway



Mrs Nixon

### This is my new classroom.



I can sit and look at books in the Reading Area.

I can use the computers to help me learn new things!

Space to learn, grow and be inspired www.sonningcommonprimary.co.uk

# I can play outside with lots of different things.







### I will get to explore Forest Camp with my friends.



### This is where I will hang my coat up.



This is where I will go to the toilet and wash my hands.





This is the hall, where I will do PE, go to assembly, eat my school dinner or packed lunch.







This is where my mummy or daddy will collect me from at the end of the day.



Space to learn, grow and be inspired www.sonningcommonprimary.co.uk