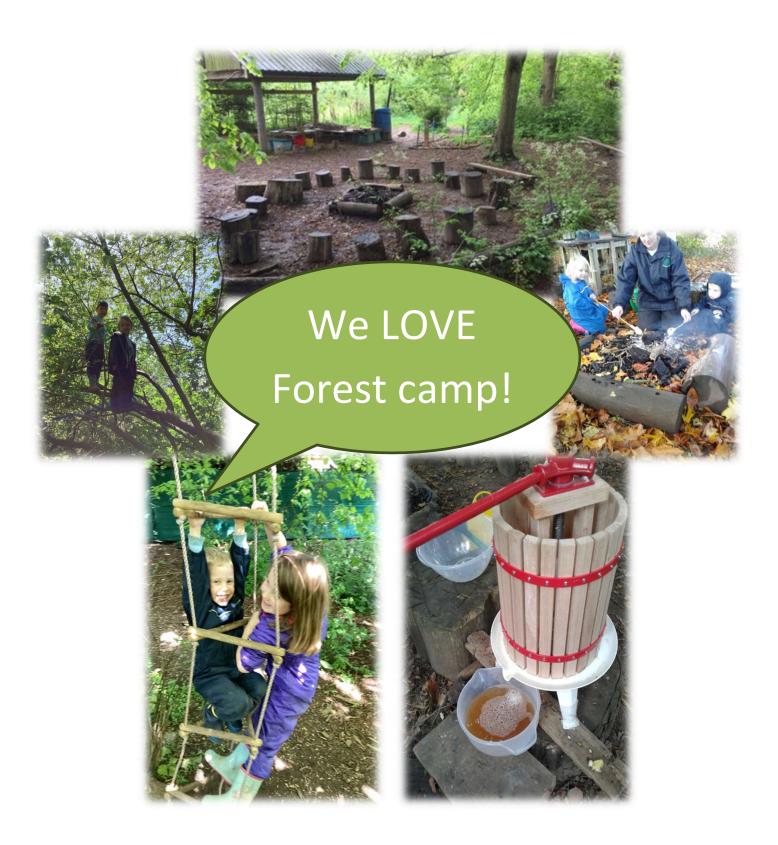

# **New to Kites information**

For children coming in to Kites

Version 2024-2025

#### Welcome to Kites



In September, I will be going to Sonning Common Primary School. I will be in Reception class, we are called Kites.

# My new teachers will be:



Miss Worlock



Mrs Geleta

#### The Teacher Assistants will be:



Mrs Conway



Mrs Nixon

### This is my new classroom.



I can sit and look at books in the Reading Area.

I can use the computers to help me learn new things!

Space to learn, grow and be inspired www.sonningcommonprimary.co.uk

# I can play outside with lots of different things.







### I will get to explore Forest Camp with my friends.



### This is where I will hang my coat up.



This is where I will go to the toilet and wash my hands.





This is the hall, where I will do PE, go to assembly, eat my school dinner or packed lunch.







This is where my mummy or daddy will collect me from at the end of the day.



Space to learn, grow and be inspired www.sonningcommonprimary.co.uk