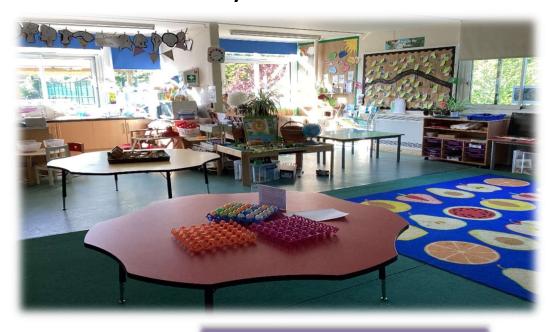

### This is my new classroom.

I can sit and look at books in the Reading Area.

I can use the computers to help me learn new things!

Space to learn, grow and be inspired www.sonningcommonprimary.co.uk