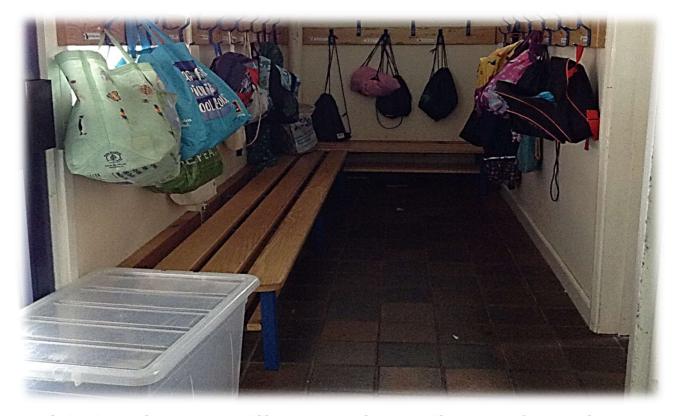

### This is where I will hang my coat up.

This is where I will go to the toilet and wash my hands.

This is the hall, where I will do PE, go to assembly, eat my school dinner or packed lunch.

This is where my mummy or daddy will collect me from at the end of the day.