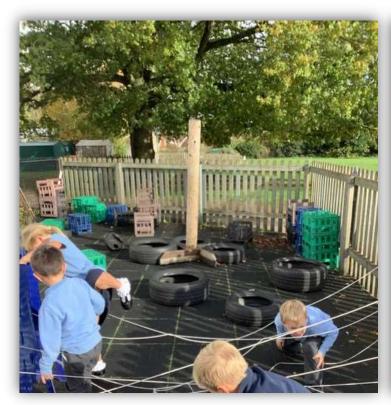

# **New to Kites information**

For children coming in to Kites

Version 2024-2025

#### Welcome to Kites



In September, I will be going to Sonning Common Primary School. I will be in Reception class, we are called Kites.

# My new teachers will be:



Miss Worlock



Mrs Geleta

#### The Teacher Assistants will be:



Mrs Conway



Mrs Nixon

### This is my new classroom.



I can sit and look at books in the Reading Area.

I can use the computers to help me learn new things!

Space to learn, grow and be inspired www.sonningcommonprimary.co.uk

# I can play outside with lots of different things.







### I will get to explore Forest Camp with my friends.



### This is where I will hang my coat up.



This is where I will go to the toilet and wash my hands.





This is the hall, where I will do PE, go to assembly, eat my school dinner or packed lunch.







This is where my mummy or daddy will collect me from at the end of the day.



Space to learn, grow and be inspired www.sonningcommonprimary.co.uk